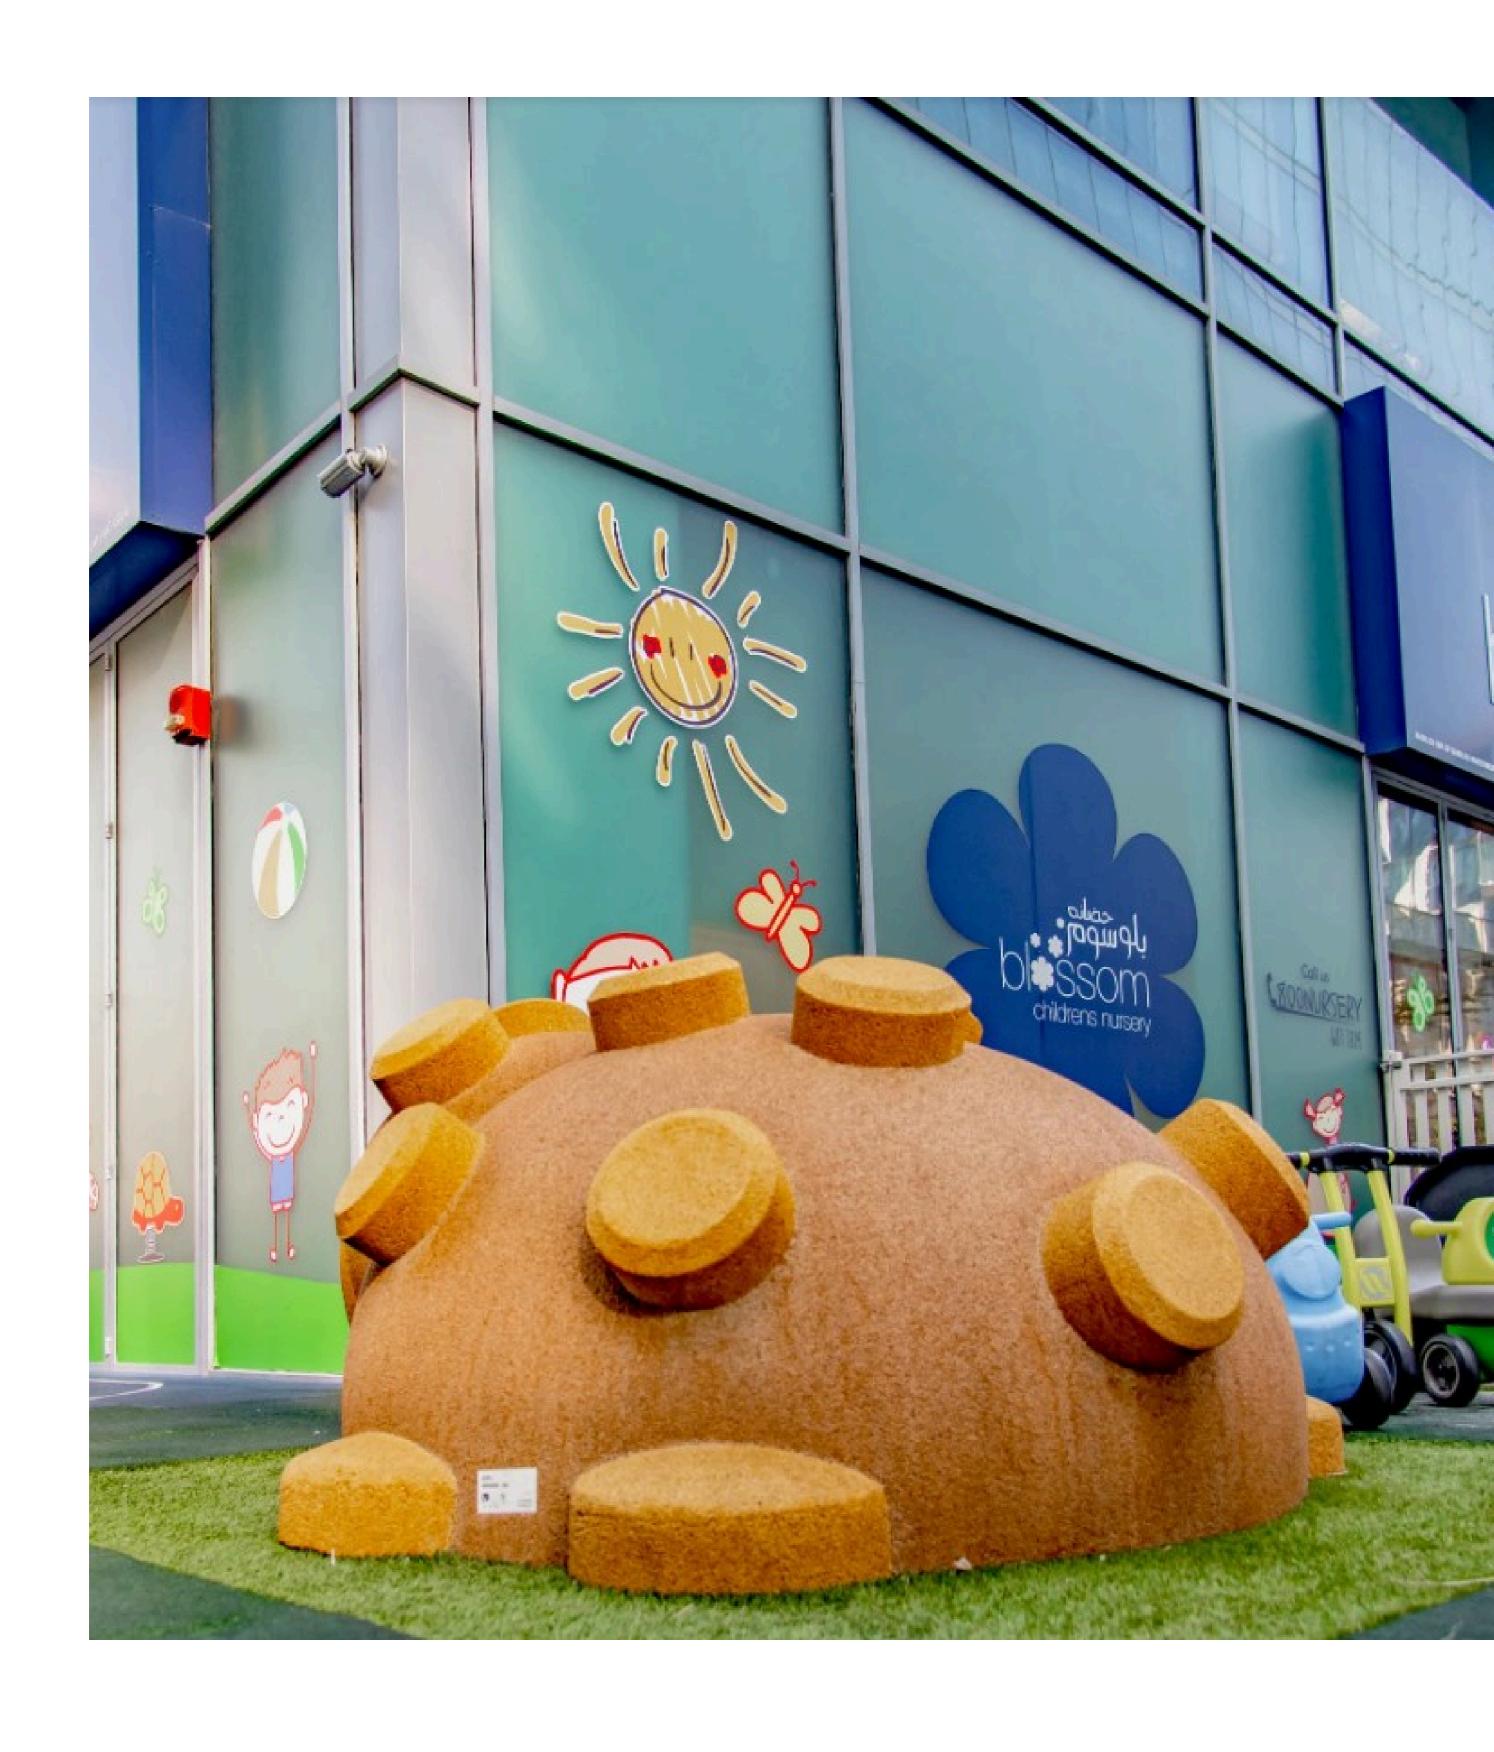

#### BLOSSOM NURSERY

Found in Palm Jumeirah, Blossom Nursery caters to children aged 4 months to 6 years, following the British Early Years Foundation Stage (EYFS) curriculum.